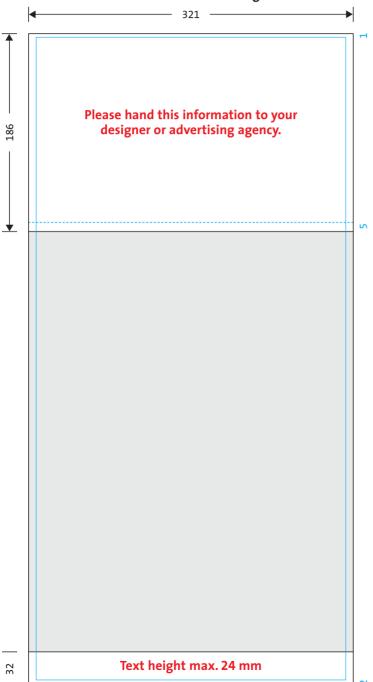

#### Measurements for data production. The black lines show the size including bleed.

| Headbord | net advertising area including trim | 315 x 180 mm<br><b>321 x 186 mm</b> |
|----------|-------------------------------------|-------------------------------------|
| Strip    | net advertising area including trim | 315 x 30 mm<br><b>321 x 32 mm</b>   |